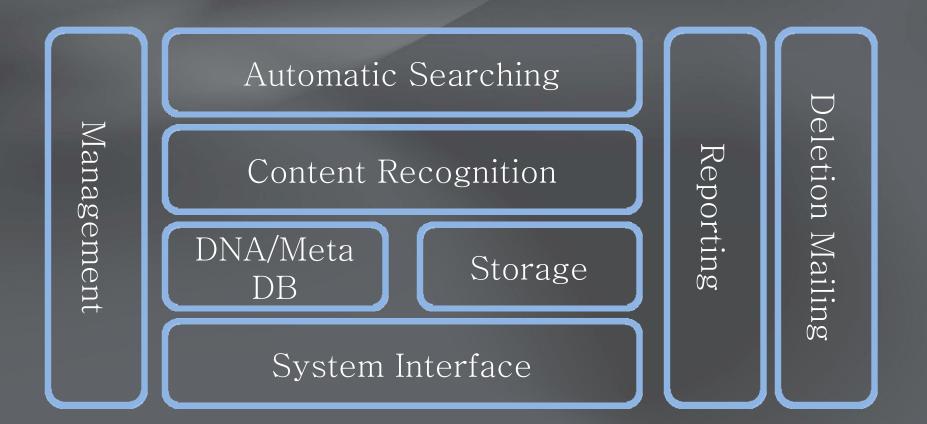

#### A total system in the pection of illegalcopied contents searching and content recognition based on feature-points

#### Automatic Content Searching

- Automatic searching for web-hard and P2P
- Support script editor based on GUI
- Automatic searching for UCC, blogs, and cafe
- Collect posting information and proofs
- Automatic decompression
- Decoding various audio and video formats

#### Content Recognition

- Extract feature-points(DNA) from Audio
- Extract feature-points(DNA) from Video
- Client module for DNA extraction
- Recognition module
- Content recognition using whole or part of content

#### DNA / Meta DB

#### • DNA and Meta DB of audio and video

DNA and Meta DB for the latest contentsSupport distribution DB ordered by category

#### Reporting

#### • Monitoring results and statistics data

- Management DNA and Meta DB (Insert, delete, update, backup)
- Event collection and reporting
- Monitoring results for each OSPs (list, table, graph)
- Manage contract information

#### Deletion Mailing

• Request of the discontinuation of reproduction and transmission to OSP

Send e-mail or text message
Management of request and deletion results
OSP list management for monitoring