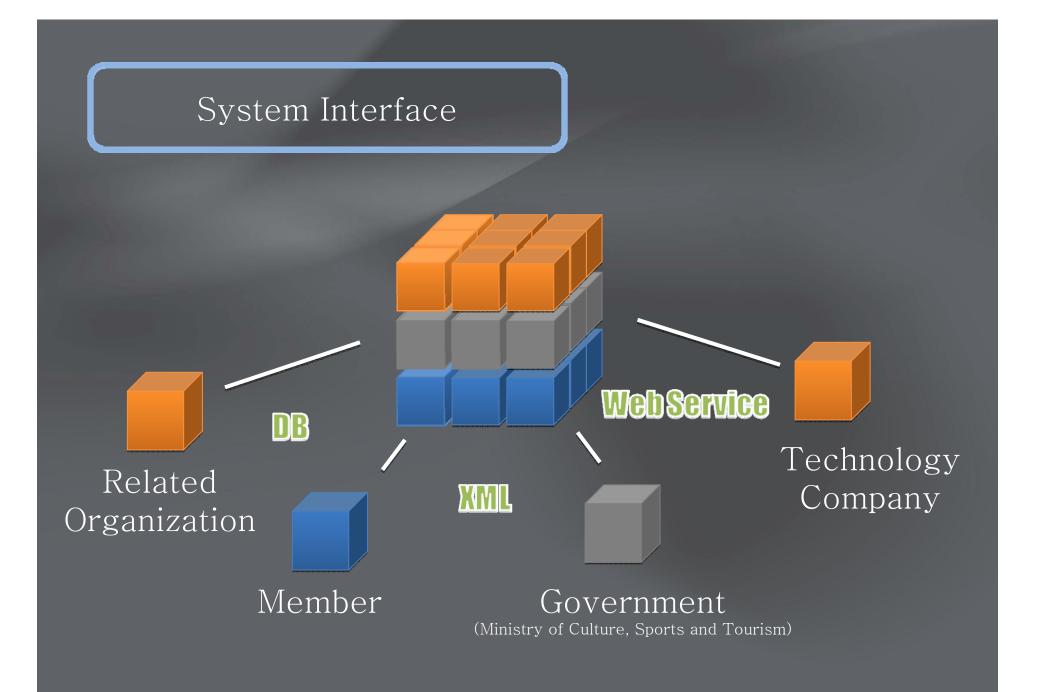

#### Copyright Protection Center

#### Trust Organization

## 

- System maintenance
- Content monitoring
- OSP management
- Request for discontinuation
- Statistics data

- Content list
- DNA and Meta DB
- Contract information