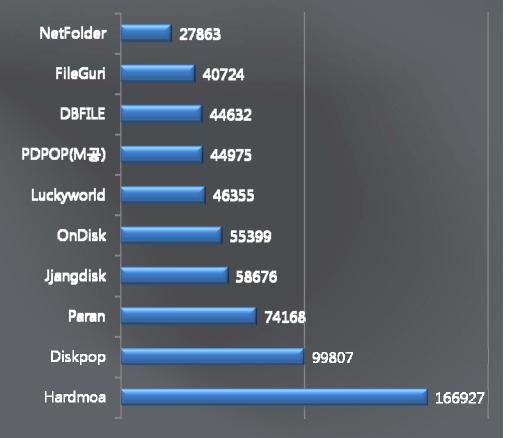

udio and video

DNA and Meta DB for the latest contentsSupport distribution DB ordered by category



#### Reporting

#### • Monitoring results and statistics data

- Management DNA and Meta DB (Insert, delete, update, backup)
- Event collection and reporting
- Monitoring results for each OSPs (list, table, graph)
- Manage contract information



#### Deletion Mailing

• Request of the discontinuation of reproduction and transmission to OSP

Send e-mail or text message
Management of request and deletion results
OSP list management for monitoring





## OPERATIONS

#### Monitoring Result (2009) Total: 6,643,523

ICOP-I (Audio)



#### Monitoring Result (OSP Category)



#### Monitoring Result (week)



#### Monitoring Result (hours)



#### TOP 10 Heavy up-loader



#### TOP 10 Heavy-OSP



#### **TOP 10 Singer**





#### TOP 10 Korean Song

# GHALLENGES



COPYRIGHT PROTECTION TECHNIQUE Distribution Data Processing DISTRIBUTION COMPUTING Server Virtualization

#### Copyright Protection Center

#### Trust Organization

## 

- System maintenance
- Content monitoring
- OSP management
- Request for discontinuation
- Statistics data

- Content list
- DNA and Meta DB
- Contract information

### THANK YOU