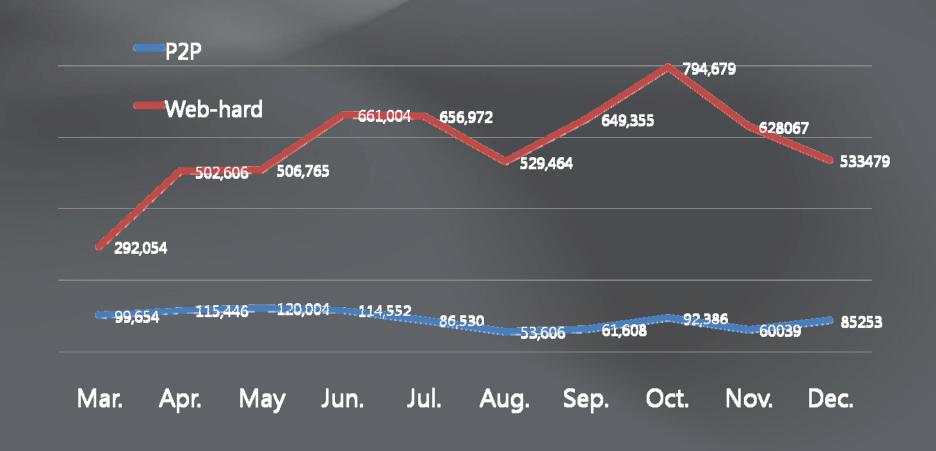

- Recognition module
- Content recognition using whole or part of content

#### DNA / Meta DB

#### • DNA and Meta DB of audio and video

DNA and Meta DB for the latest contentsSupport distribution DB ordered by category



#### Reporting

#### • Monitoring results and statistics data

- Management DNA and Meta DB (Insert, delete, update, backup)
- Event collection and reporting
- Monitoring results for each OSPs (list, table, graph)
- Manage contract information



#### Deletion Mailing

• Request of the discontinuation of reproduction and transmission to OSP

Send e-mail or text message
Management of request and deletion results
OSP list management for monitoring





## OPERATIONS

#### Monitoring Result (2009) Total: 6,643,523

ICOP-I (Audio)



#### Monitoring Result (OSP Category)



#### Monitoring Result (week)



#### Monitoring Result (hours)



#### TOP 10 Heavy up-loader



#### TOP 10 Heavy-OSP



#### **TOP 10 Singer**





#### TOP 10 Korean Song

# GHALLENGES



COPYRIGHT PROTECTION TECHNIQUE Distribution Data Processing DISTRIBUTION COMPUTING Server Virtualization

#### Copyright Protection Center

#### Trust Organization

## 

- System maintenance
- Content monitoring
- OSP management
- Request for discontinuation
- Statistics data

- Content list
- DNA and Meta DB
- Contract information

### THANK YOU