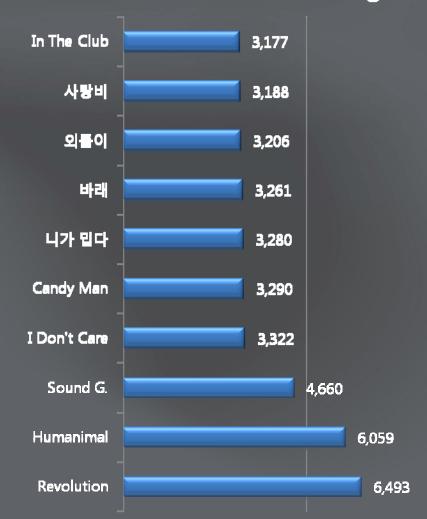

DB for the latest contentsSupport distribution DB ordered by category



#### Reporting

#### • Monitoring results and statistics data

- Management DNA and Meta DB (Insert, delete, update, backup)
- Event collection and reporting
- Monitoring results for each OSPs (list, table, graph)
- Manage contract information



#### Deletion Mailing

• Request of the discontinuation of reproduction and transmission to OSP

Send e-mail or text message
Management of request and deletion results
OSP list management for monitoring





## OPERATIONS

#### Monitoring Result (2009) Total: 6,643,523

ICOP-I (Audio)



#### Monitoring Result (OSP Category)



#### Monitoring Result (week)



#### Monitoring Result (hours)



#### TOP 10 Heavy up-loader



#### TOP 10 Heavy-OSP



#### **TOP 10 Singer**





#### TOP 10 Korean Song

# GHALLENGES



COPYRIGHT PROTECTION TECHNIQUE Distribution Data Processing DISTRIBUTION COMPUTING Server Virtualization

#### Copyright Protection Center

#### Trust Organization

## 

- System maintenance
- Content monitoring
- OSP management
- Request for discontinuation
- Statistics data

- Content list
- DNA and Meta DB
- Contract information

### THANK YOU