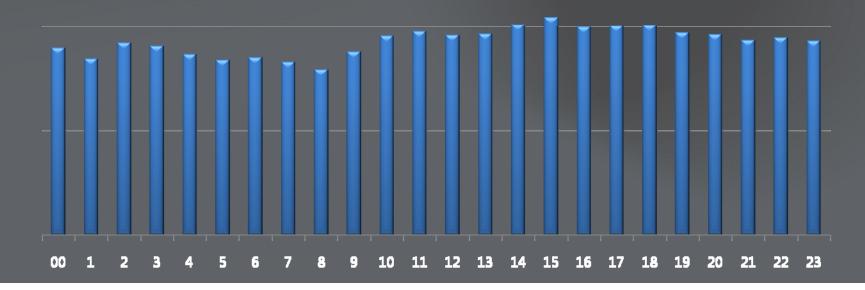

content

#### DNA / Meta DB

#### • DNA and Meta DB of audio and video

DNA and Meta DB for the latest contentsSupport distribution DB ordered by category



#### Reporting

#### • Monitoring results and statistics data

- Management DNA and Meta DB (Insert, delete, update, backup)
- Event collection and reporting
- Monitoring results for each OSPs (list, table, graph)
- Manage contract information



#### Deletion Mailing

• Request of the discontinuation of reproduction and transmission to OSP

Send e-mail or text message
Management of request and deletion results
OSP list management for monitoring





## OPERATIONS

#### Monitoring Result (2009) Total: 6,643,523

ICOP-I (Audio)



#### Monitoring Result (OSP Category)



#### Monitoring Result (week)



#### Monitoring Result (hours)



#### TOP 10 Heavy up-loader



#### TOP 10 Heavy-OSP



#### **TOP 10 Singer**





#### TOP 10 Korean Song

# GHALLENGES



COPYRIGHT PROTECTION TECHNIQUE Distribution Data Processing DISTRIBUTION COMPUTING Server Virtualization

#### Copyright Protection Center

#### Trust Organization

## 

- System maintenance
- Content monitoring
- OSP management
- Request for discontinuation
- Statistics data

- Content list
- DNA and Meta DB
- Contract information

### THANK YOU