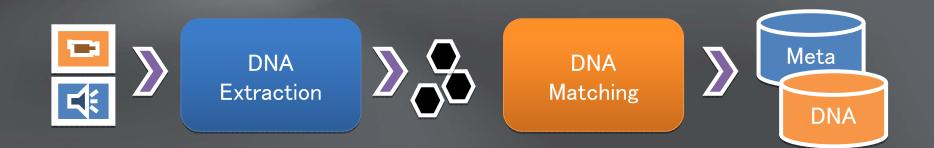

#### Content Recognition

- Extract feature-points(DNA) from Audio
- Extract feature-points(DNA) from Video
- Client module for DNA extraction
- Recognition module
- Content recognition using whole or part of content

#### DNA / Meta DB

#### • DNA and Meta DB of audio and video

DNA and Meta DB for the latest contentsSupport distribution DB ordered by category