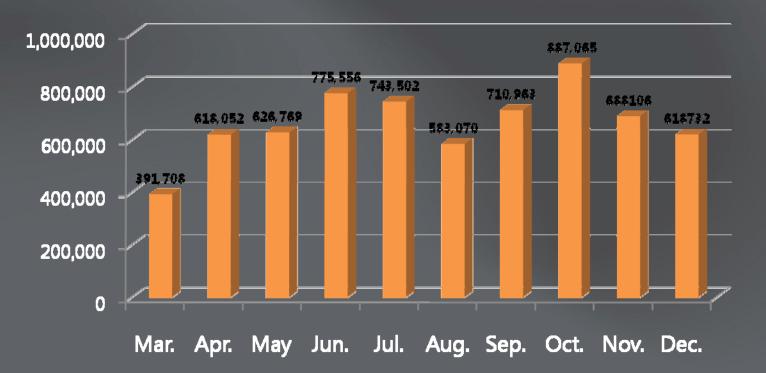

Video
- Client module for DNA extraction
- Recognition module
- Content recognition using whole or part of content

#### DNA / Meta DB

#### • DNA and Meta DB of audio and video

DNA and Meta DB for the latest contentsSupport distribution DB ordered by category



#### Reporting

#### • Monitoring results and statistics data

- Management DNA and Meta DB (Insert, delete, update, backup)
- Event collection and reporting
- Monitoring results for each OSPs (list, table, graph)
- Manage contract information



#### Deletion Mailing

• Request of the discontinuation of reproduction and transmission to OSP

Send e-mail or text message
Management of request and deletion results
OSP list management for monitoring





## OPERATIONS

#### Monitoring Result (2009) Total: 6,643,523

ICOP-I (Audio)



#### Monitoring Result (OSP Category)



#### Monitoring Result (week)



#### Monitoring Result (hours)



#### TOP 10 Heavy up-loader



#### TOP 10 Heavy-OSP



#### **TOP 10 Singer**





#### TOP 10 Korean Song

# GHALLENGES



COPYRIGHT PROTECTION TECHNIQUE Distribution Data Processing DISTRIBUTION COMPUTING Server Virtualization

#### Copyright Protection Center

#### Trust Organization

## 

- System maintenance
- Content monitoring
- OSP management
- Request for discontinuation
- Statistics data

- Content list
- DNA and Meta DB
- Contract information

### THANK YOU