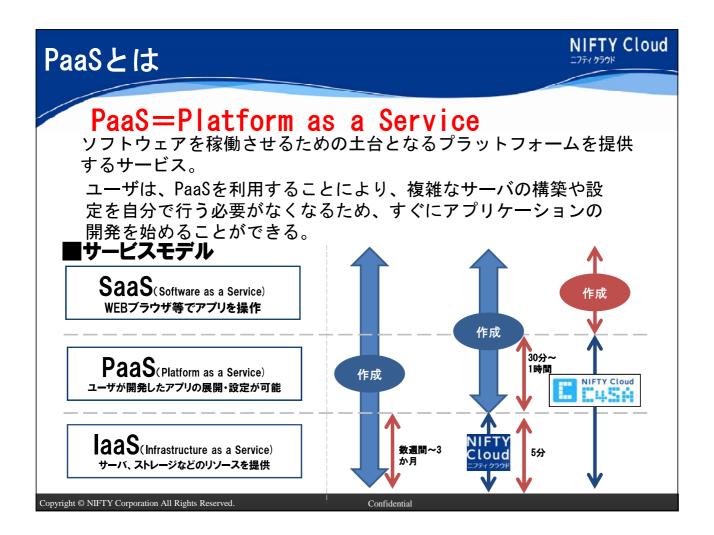

SaaSとは、インターネット経由で必要な機能を必要な分だけサービス として利用できるようにしたソフトウエア(主にアプリケーションソ フトウエア)もしくはその提供形態を指す。

NIFTY Cloud