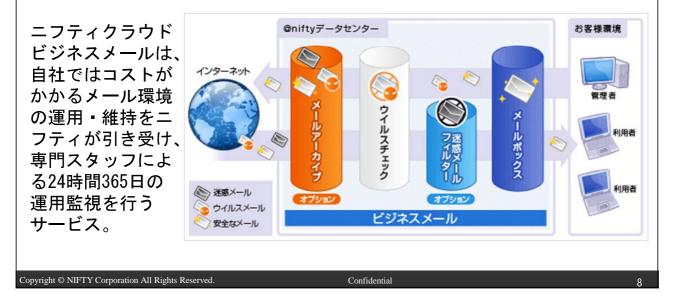

| NIFTY Cloud                                                     |
|--------------------------------------------------------------------------------------------------------------------------------------|-----------------------------------------------------------------|
| <b>IaaS=Infrastracture as a Servi</b><br>インターネットを通じて、インフラ環境をオンデマンドに<br>クラウドサービス。<br>IaaSの上にどのようなシステムを構築し、どんなデータを<br>完全にユーザの管理支配下にある。 | こ提供する                                                           |
| コンソール操作<br>NIFTY<br>Cloud<br>・サーバラ<br>・サーバラ<br>・コントロー<br>・リソージ                                                                       | -バ作成<br>ーバ作成<br>ーバアップ/ダウン<br>追加/削除<br>ルパネルで操作<br>スの管理<br>な監視の設定 |









SaaSとは、インターネット経由で必要な機能を必要な分だけサービス として利用できるようにしたソフトウエア(主にアプリケーションソ フトウエア)もしくはその提供形態を指す。

NIFTY Cloud