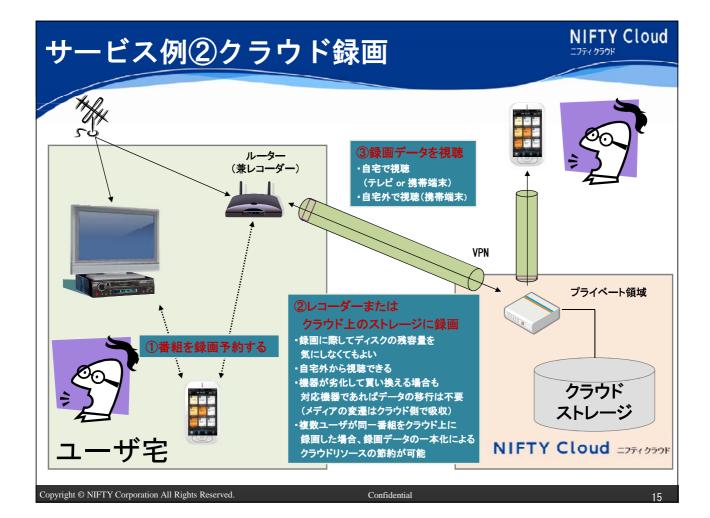

NIFTY Cloud                                                     |
|--------------------------------------------------------------------------------------------------------------------------------------|-----------------------------------------------------------------|
| <b>IaaS=Infrastracture as a Servi</b><br>インターネットを通じて、インフラ環境をオンデマンドに<br>クラウドサービス。<br>IaaSの上にどのようなシステムを構築し、どんなデータを<br>完全にユーザの管理支配下にある。 | こ提供する                                                           |
| コンソール操作<br>NIFTY<br>Cloud<br>・サーバラ<br>・サーバラ<br>・コントロー<br>・リソージ                                                                       | -バ作成<br>ーバ作成<br>ーバアップ/ダウン<br>追加/削除<br>ルパネルで操作<br>スの管理<br>な監視の設定 |









SaaSとは、インターネット経由で必要な機能を必要な分だけサービス として利用できるようにしたソフトウエア(主にアプリケーションソ フトウエア)もしくはその提供形態を指す。

NIFTY Cloud