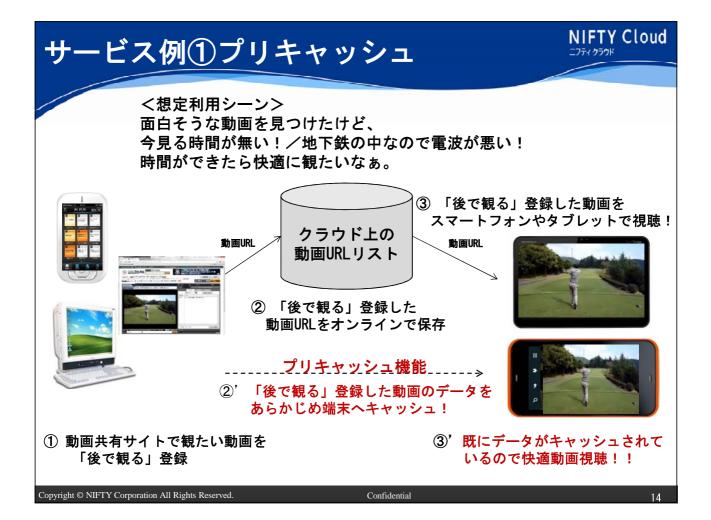

| NIFTY Cloud                                                     |
|--------------------------------------------------------------------------------------------------------------------------------------|-----------------------------------------------------------------|
| <b>IaaS=Infrastracture as a Servi</b><br>インターネットを通じて、インフラ環境をオンデマンドに<br>クラウドサービス。<br>IaaSの上にどのようなシステムを構築し、どんなデータを<br>完全にユーザの管理支配下にある。 | こ提供する                                                           |
| コンソール操作<br>NIFTY<br>Cloud<br>・サーバラ<br>・サーバラ<br>・コントロー<br>・リソージ                                                                       | -バ作成<br>ーバ作成<br>ーバアップ/ダウン<br>追加/削除<br>ルパネルで操作<br>スの管理<br>な監視の設定 |









SaaSとは、インターネット経由で必要な機能を必要な分だけサービス として利用できるようにしたソフトウエア(主にアプリケーションソ フトウエア)もしくはその提供形態を指す。

NIFTY Cloud