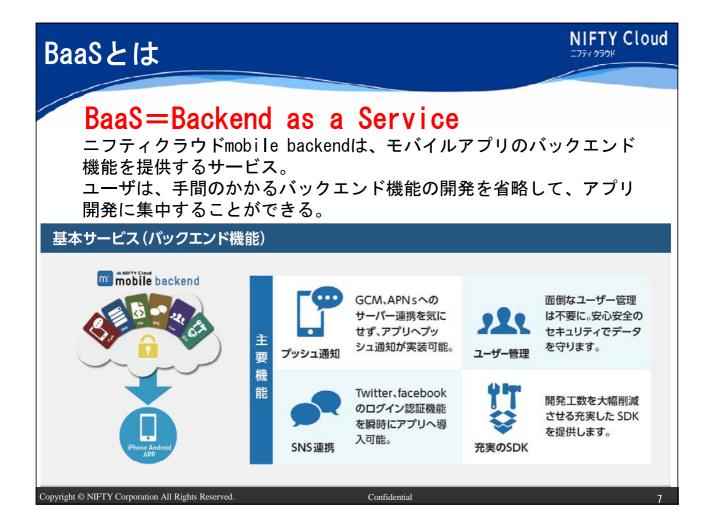

| NIFTY Cloud                                                     |
|--------------------------------------------------------------------------------------------------------------------------------------|-----------------------------------------------------------------|
| <b>IaaS=Infrastracture as a Servi</b><br>インターネットを通じて、インフラ環境をオンデマンドに<br>クラウドサービス。<br>IaaSの上にどのようなシステムを構築し、どんなデータを<br>完全にユーザの管理支配下にある。 | こ提供する                                                           |
| コンソール操作<br>NIFTY<br>Cloud<br>・サーバラ<br>・サーバラ<br>・コントロー<br>・リソージ                                                                       | -バ作成<br>ーバ作成<br>ーバアップ/ダウン<br>追加/削除<br>ルパネルで操作<br>スの管理<br>な監視の設定 |









SaaSとは、インターネット経由で必要な機能を必要な分だけサービス として利用できるようにしたソフトウエア(主にアプリケーションソ フトウエア)もしくはその提供形態を指す。

NIFTY Cloud