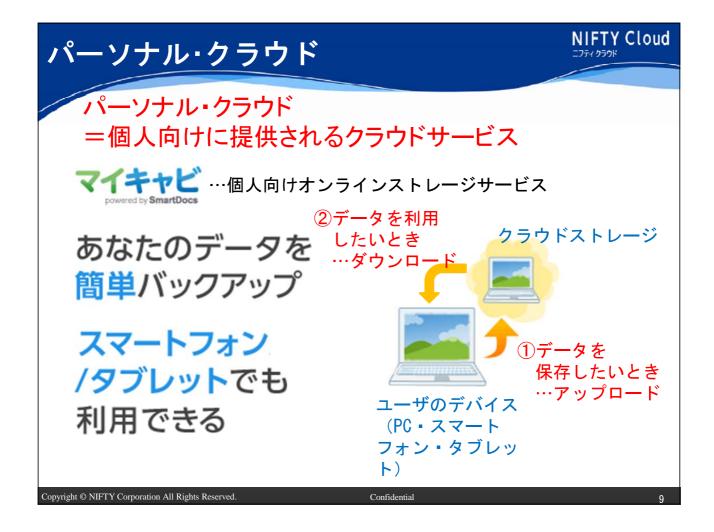

| NIFTY Cloud                                                     |
|--------------------------------------------------------------------------------------------------------------------------------------|-----------------------------------------------------------------|
| <b>IaaS=Infrastracture as a Servi</b><br>インターネットを通じて、インフラ環境をオンデマンドに<br>クラウドサービス。<br>IaaSの上にどのようなシステムを構築し、どんなデータを<br>完全にユーザの管理支配下にある。 | こ提供する                                                           |
| コンソール操作<br>NIFTY<br>Cloud<br>・サーバラ<br>・サーバラ<br>・コントロー<br>・リソージ                                                                       | -バ作成<br>ーバ作成<br>ーバアップ/ダウン<br>追加/削除<br>ルパネルで操作<br>スの管理<br>な監視の設定 |









SaaSとは、インターネット経由で必要な機能を必要な分だけサービス として利用できるようにしたソフトウエア(主にアプリケーションソ フトウエア)もしくはその提供形態を指す。

NIFTY Cloud