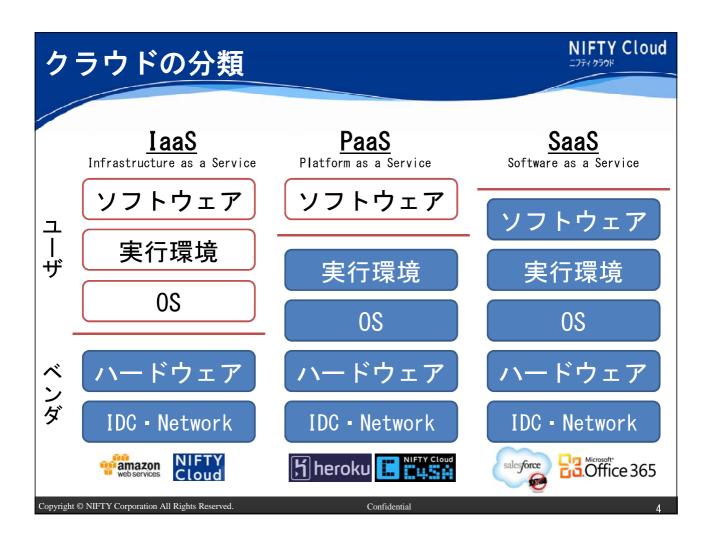

| IaaSとは                                                                                                                               | NIFTY Cloud                                                     |
|--------------------------------------------------------------------------------------------------------------------------------------|-----------------------------------------------------------------|
| <b>IaaS=Infrastracture as a Servi</b><br>インターネットを通じて、インフラ環境をオンデマンドに<br>クラウドサービス。<br>IaaSの上にどのようなシステムを構築し、どんなデータを<br>完全にユーザの管理支配下にある。 | こ提供する                                                           |
| コンソール操作<br>NIFTY<br>Cloud<br>・サーバラ<br>・サーバラ<br>・コントロー<br>・リソージ                                                                       | -バ作成<br>ーバ作成<br>ーバアップ/ダウン<br>追加/削除<br>ルパネルで操作<br>スの管理<br>な監視の設定 |