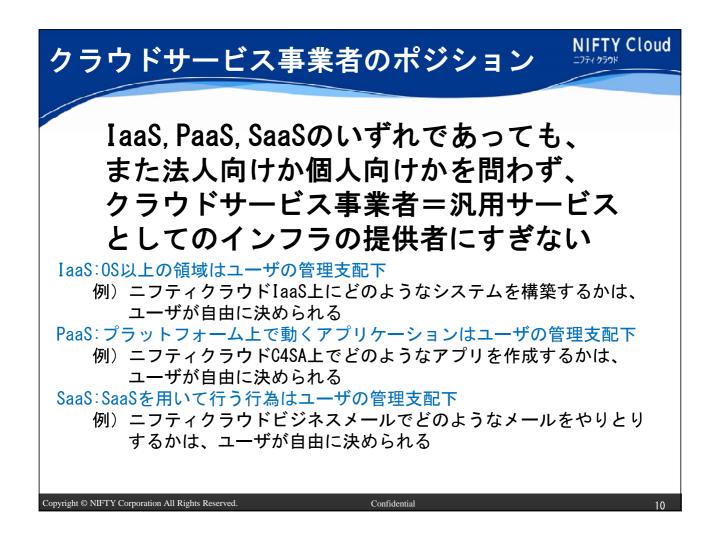

| NIFTY Cloud                                                     |
|--------------------------------------------------------------------------------------------------------------------------------------|-----------------------------------------------------------------|
| <b>IaaS=Infrastracture as a Servi</b><br>インターネットを通じて、インフラ環境をオンデマンドに<br>クラウドサービス。<br>IaaSの上にどのようなシステムを構築し、どんなデータを<br>完全にユーザの管理支配下にある。 | こ提供する                                                           |
| コンソール操作<br>NIFTY<br>Cloud<br>・サーバラ<br>・サーバラ<br>・コントロー<br>・リソージ                                                                       | -バ作成<br>ーバ作成<br>ーバアップ/ダウン<br>追加/削除<br>ルパネルで操作<br>スの管理<br>な監視の設定 |









SaaSとは、インターネット経由で必要な機能を必要な分だけサービス として利用できるようにしたソフトウエア(主にアプリケーションソ フトウエア)もしくはその提供形態を指す。

NIFTY Cloud